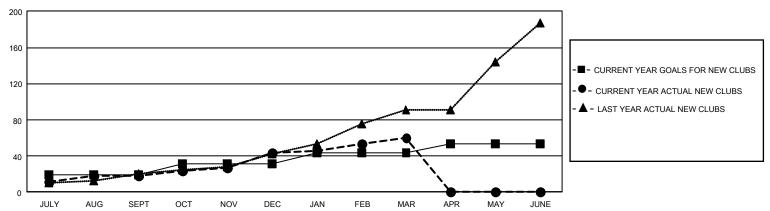

## GOALS AND ACTUAL NEW CLUBS CUMULATIVE

## GMT Constitutional Area 6, Group N

REPORT DOES NOT INCLUDE CLUBS IN UNDISTRICTED AREAS.

| Clubs         |               |             |               | Members               |                       |                         |                                                    |  |
|---------------|---------------|-------------|---------------|-----------------------|-----------------------|-------------------------|----------------------------------------------------|--|
|               | RESULTS FOR   | R 2020-2021 |               | RESULTS FOR 2020-2021 |                       |                         |                                                    |  |
| QUARTER       | NEW CLUB GOAL | NEW CLUBS   | DROPPED CLUBS | QUARTER MEMB          | ER GROWTH NET<br>GOAL | MEMBER GROWTH<br>ACTUAL | DROPPED<br>MEMBERS ACTUAL<br>(including transfers) |  |
| JULY/AUG/SEPT | 57            | 18          | 1             | JULY/AUG/SEPT         | 340                   | 1,047                   | 428                                                |  |
| OCT/NOV/DEC   | 36            | 26          | 0             | OCT/NOV/DEC           | 335                   | 1,421                   | 814                                                |  |
| JAN/FEB/MAR   | 39            | 16          | 74            | JAN/FEB/MAR           | 235                   | 623                     | 1,194                                              |  |
| APR/MAY/JUNE  | 27            | 0           | 0             | APR/MAY/JUNE          | 190                   | 0                       | 0                                                  |  |