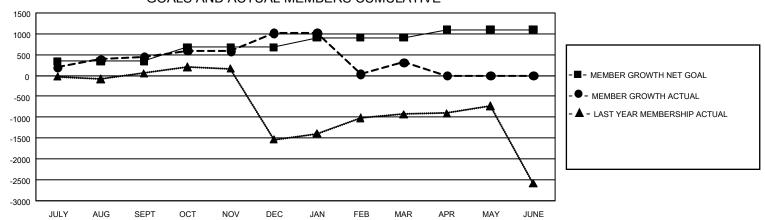

## GOALS AND ACTUAL MEMBERS CUMULATIVE

| DROPPED CLUBS: 75                   |       | 361 CLUBS OF 871 ADDED 1 OR MORE | GENDER DISTRIBUTION             |                 |       |
|-------------------------------------|-------|----------------------------------|---------------------------------|-----------------|-------|
|                                     |       | NEW MEMBERS                      | MALE                            | 13,900 (66.80%) |       |
|                                     |       |                                  | FEMALE                          | 6,907 (33.20%)  |       |
| DROPPED MEMBERS                     |       |                                  |                                 |                 |       |
| DECEASED                            | 68    | CLICK HERE FOR CUMULATIVE        | TOTAL FAMILY UNIT MEMBERS       |                 | 8,079 |
| CLUB CANCELLED 1,043<br>OTHER 1,325 |       | MEMBERSHIP DATA                  | FAMILY MEMBERS PAYING HALF DUES |                 | ,     |
|                                     |       |                                  |                                 |                 | 4,577 |
| TOTAL                               | 2,436 |                                  |                                 |                 |       |

## GMT Constitutional Area 6, Group N

REPORT DOES NOT INCLUDE CLUBS IN UNDISTRICTED AREAS.

| Clubs         |               |             |               | Members               |                       |                         |                                                    |  |
|---------------|---------------|-------------|---------------|-----------------------|-----------------------|-------------------------|----------------------------------------------------|--|
|               | RESULTS FOR   | R 2020-2021 |               | RESULTS FOR 2020-2021 |                       |                         |                                                    |  |
| QUARTER       | NEW CLUB GOAL | NEW CLUBS   | DROPPED CLUBS | QUARTER MEMB          | ER GROWTH NET<br>GOAL | MEMBER GROWTH<br>ACTUAL | DROPPED<br>MEMBERS ACTUAL<br>(including transfers) |  |
| JULY/AUG/SEPT | 57            | 18          | 1             | JULY/AUG/SEPT         | 340                   | 1,047                   | 428                                                |  |
| OCT/NOV/DEC   | 36            | 26          | 0             | OCT/NOV/DEC           | 335                   | 1,421                   | 814                                                |  |
| JAN/FEB/MAR   | 39            | 16          | 74            | JAN/FEB/MAR           | 235                   | 623                     | 1,194                                              |  |
| APR/MAY/JUNE  | 27            | 0           | 0             | APR/MAY/JUNE          | 190                   | 0                       | 0                                                  |  |